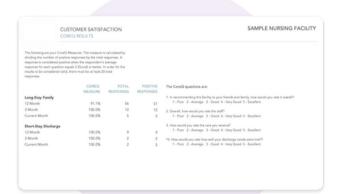

## Compliance is easy with Our CoreQ Surveys

- Import your customer contact list directly from your EHR
- We conduct CoreQ phone surveys with your customers and record feedback
- We upload survey data

Start monitoring, measuring, and improving your CoreQ scores before they become public.